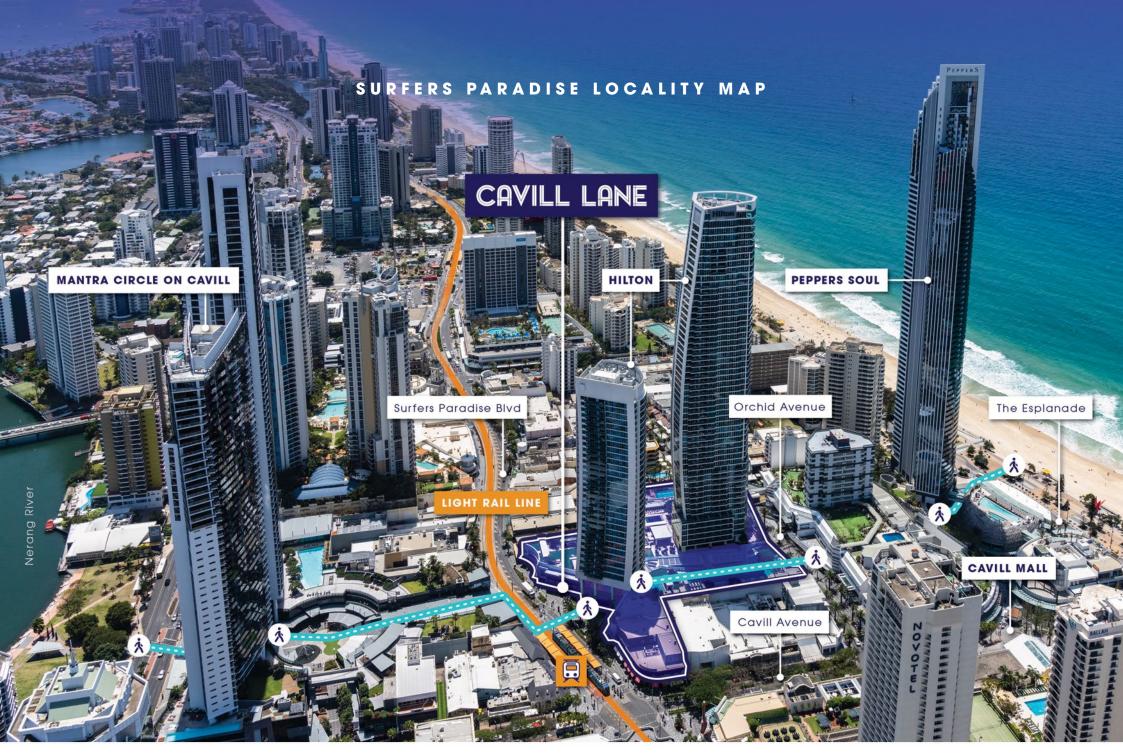

# PRIME LOCATION

SURFERS PARADISE IS NOT ONLY A DESTINATION. IT'S AN EXPERIENCE THAT CAPTIVATES VISITORS YEAR-ROUND.

Nestled at the base of the renowned Hilton Surfers Paradise Hotel & Residences. Cavill Lane is a unique laneway in the heart of Queensland's most iconic tourism hotspot.

Strategically positioned across two levels,
Cavill Lane is adjacent to the Gold Coast's
busiest G:Link Light Rail Station and is surrounded
by multiple high rise hotels and apartments,
offering unparalleled footfall potential.

#### CAVILL LANE QUICK FACTS:

customer profile is made up of international tourists, holiday makers, day and over night visitors.

adjacent to Cavill Ave G:Link Light Rail Tram stop, averaging 32,000+ passengers daily.~